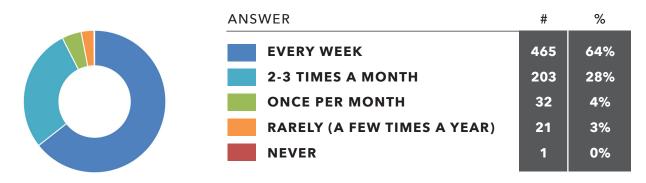

# Which of the following best describes you?



I desire Jesus to be first in my life.



How long have you been a follower of Jesus?



I understand my purpose in life.



The things I do each day feel worthwhile.



How often do you worry about safety, food or housing?



How often do you worry about being able to meet normal monthly living expenses?



On a scale of 1 to 5, how would you rate your overall mental health?



How frequently do you attend a worship gathering on Sunday morning?



#### How often do you pray with others?



#### This church helps me develop habits of prayer that better connect me to God.



#### How often do you use the Bible?



I believe the Bible has authority over what I say and 13 do.



This church helps me live out the teachings of the 14 Bible in my everyday life.



This church provides a community where I feel 15 connected.



How many people at this church would you say that 16 you know well?



This church helps me develop relationships that encourage accountability.



I participate in the following types of groups at **Crossroads:** 



I view myself (in my daily life) as more of a "contributor."



I view myself (in my daily life) as more of a 20 "consumer."



I value and serve others by using the gifts/abilities God has given me.