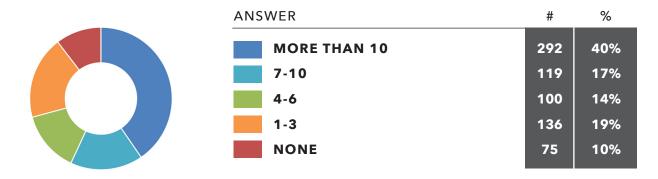

How many people at this church would you say that 16 you know well?

This church helps me develop relationships that encourage accountability.

I participate in the following types of groups at **Crossroads:** 