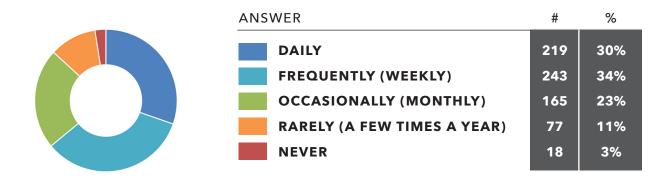

#### How often do you have meaningful conversations 25 with someone who is in some way different than