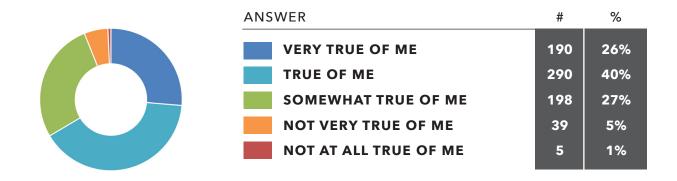

# Which of the following best describes you?

I desire Jesus to be first in my life.

How long have you been a follower of Jesus?

I understand my purpose in life.

The things I do each day feel worthwhile.

How often do you worry about safety, food or housing?