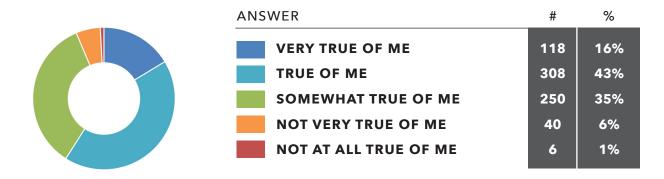

#### How often do you use the Bible?

I believe the Bible has authority over what I say and 13 do.

This church helps me live out the teachings of the 14 Bible in my everyday life.

This church provides a community where I feel 15 connected.