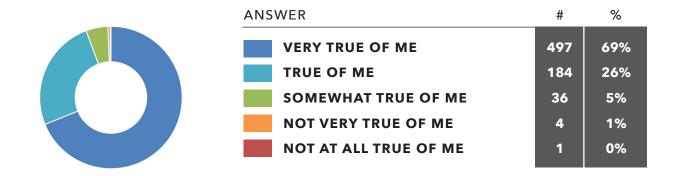

# Which of the following best describes you?

I desire Jesus to be first in my life.

How long have you been a follower of Jesus?

I understand my purpose in life.

The things I do each day feel worthwhile.

How often do you worry about safety, food or housing?