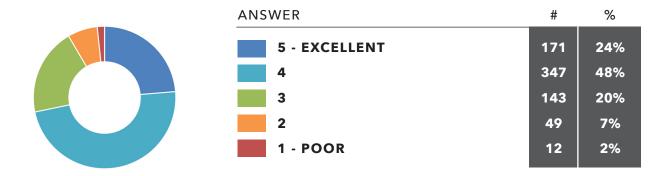

How often do you worry about being able to meet normal monthly living expenses?

On a scale of 1 to 5, how would you rate your overall mental health?

How frequently do you attend a worship gathering on Sunday morning?