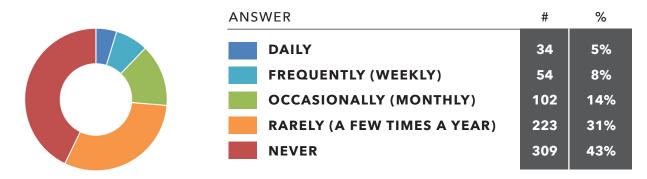

# Which of the following best describes you?



I desire Jesus to be first in my life.



How long have you been a follower of Jesus?



I understand my purpose in life.



The things I do each day feel worthwhile.



How often do you worry about safety, food or housing?



How often do you worry about being able to meet normal monthly living expenses?



On a scale of 1 to 5, how would you rate your overall mental health?



How frequently do you attend a worship gathering on Sunday morning?



#### How often do you pray with others?



#### This church helps me develop habits of prayer that better connect me to God.



#### How often do you use the Bible?



I believe the Bible has authority over what I say and 13 do.



This church helps me live out the teachings of the 14 Bible in my everyday life.



This church provides a community where I feel 15 connected.



How many people at this church would you say that 16 you know well?



This church helps me develop relationships that encourage accountability.



I participate in the following types of group