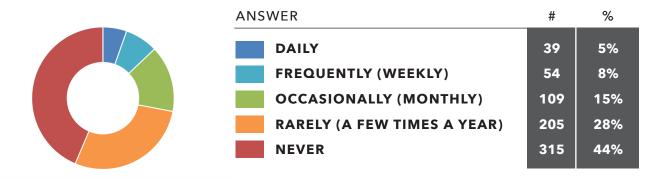

#### How often do you have meaningful conversations 25 with someone who is in some way different than