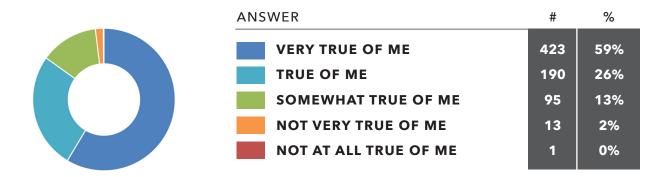

# Which of the following best describes you?

I desire Jesus to be first in my life.

How long have you been a follower of Jesus?

I understand my purpose in life.

The things I do each day feel worthwhile.

How often do you worry about safety, food or housing?