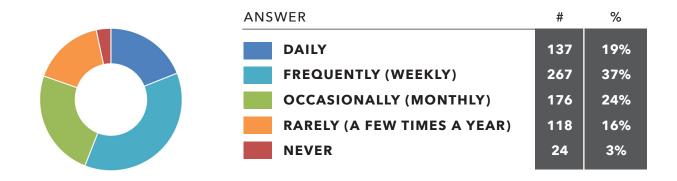

#### How often do you use the Bible?

I believe the Bible has authority over what I say and 13 do.

This church helps me live out the teachings of the 14 Bible in my everyday life.

This church provides a community where I feel 15 connected.