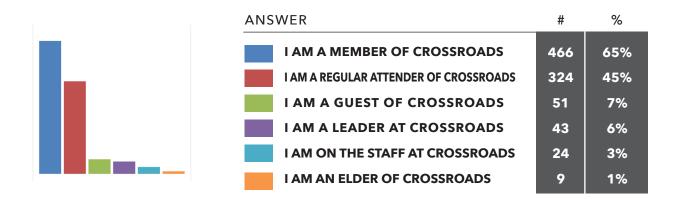

# Which of the following best describes you?

I desire Jesus to be first in my life.

How long have you been a follower of Jesus?

I understand my purpose in life.

The things I do each day feel worthwhile.

How often do you worry about safety, food or housing?

#### Which of the following best describes you?