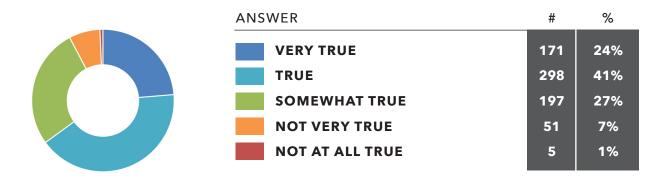

#### This church helps me develop habits of prayer that better connect me to God.