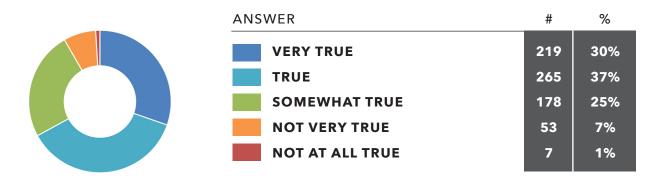

#### How often do you use the Bible?

I believe the Bible has authority over what I say and 13 do.

This church helps me live out the teachings of the 14 Bible in my everyday life.

This church provides a community where I feel 15 connected.