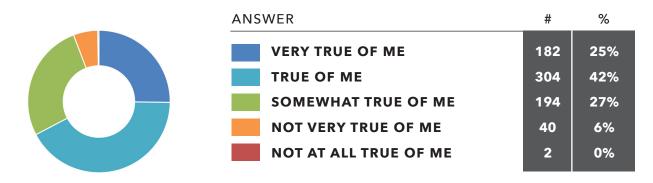

I view myself (in my daily life) as more of a "contributor."

I view myself (in my daily life) as more of a 20 "consumer."

I value and serve others by using the gifts/abilities God has given me.