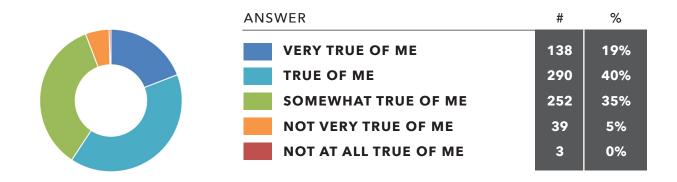

# Which of the following best describes you?

I desire Jesus to be first in my life.

How long have you been a follower of Jesus?

I understand my purpose in life.

The things I do each day feel worthwhile.

How often do you worry about safety, food or housing?

#### Which of the following best describes you?