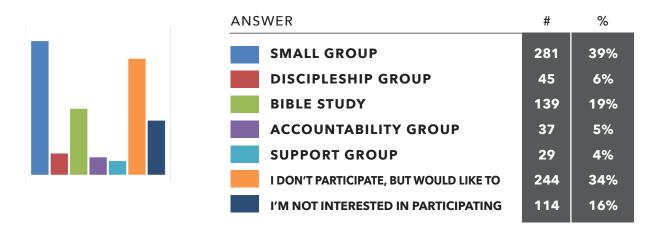

How many people at this church would you say that 16 you know well?

This church helps me develop relationships that encourage accountability.

I participate in the following types of groups at **Crossroads:** 