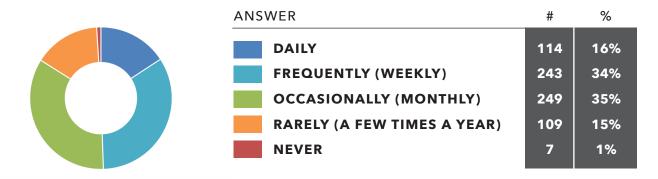

#### How often do you use the Bible?

I believe the Bible has authority over what I say and 13 do.

This church helps me live out the teachings of the 14 Bible in my everyday life.

This church provides a community where I feel 15 connected.