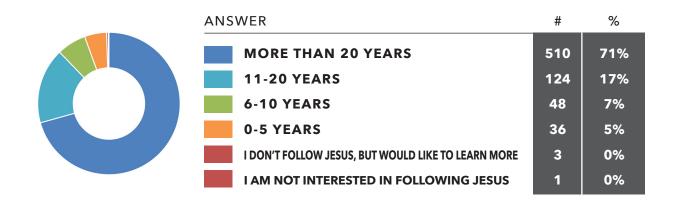

# Which of the following best describes you?

I desire Jesus to be first in my life.

How long have you been a follower of Jesus?

I understand my purpose in life.

The things I do each day feel worthwhile.

How often do you worry about safety, food or housing?